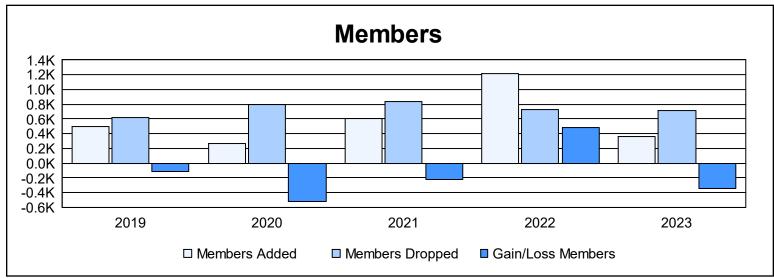

District 321C2 As of June 2023 Cumulative

| Year      | New<br>Clubs | Dropped<br>Clubs | Gain/<br>Loss<br>Clubs | New<br>Members | Charter<br>Members | Reinstate<br>Members | Transfer<br>Members | Total<br>Member<br>Added | Total<br>Members<br>Dropped | Gain/<br>Loss<br>Members |
|-----------|--------------|------------------|------------------------|----------------|--------------------|----------------------|---------------------|--------------------------|-----------------------------|--------------------------|
| 2018-2019 | 1            | 4                | -3                     | 163            | 114                | 200                  | 20                  | 497                      | 613                         | -116                     |
| 2019-2020 | 3            | 2                | 1                      | 126            | 87                 | 48                   | 7                   | 268                      | 791                         | -523                     |
| 2020-2021 | 8            | 10               | -2                     | 228            | 291                | 84                   | 9                   | 612                      | 840                         | -228                     |
| 2021-2022 | 18           | 11               | 7                      | 597            | 512                | 59                   | 42                  | 1,210                    | 721                         | 489                      |
| 2022-2023 | 4            | 6                | -2                     | 133            | 118                | 22                   | 89                  | 362                      | 711                         | -349                     |
| Average   | 7            | 7                | 0                      | 249            | 224                | 83                   | 33                  | 590                      | 735                         | -145                     |