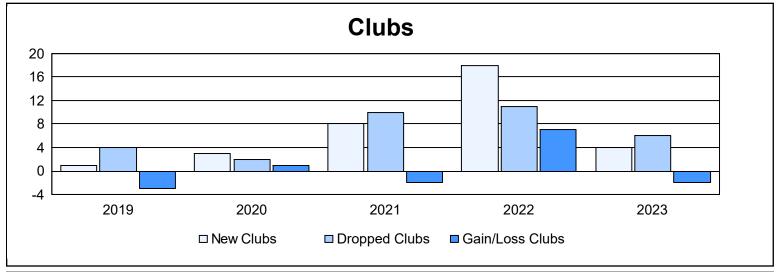

District 321C2 As of June 2023 Cumulative

| Year      | New<br>Clubs | Dropped<br>Clubs | Gain/<br>Loss<br>Clubs | New<br>Members | Charter<br>Members | Reinstate<br>Members | Transfer<br>Members | Total<br>Member<br>Added | Total<br>Members<br>Dropped | Gain/<br>Loss<br>Members |
|-----------|--------------|------------------|------------------------|----------------|--------------------|----------------------|---------------------|--------------------------|-----------------------------|--------------------------|
| 2018-2019 | 1            | 4                | -3                     | 163            | 114                | 200                  | 20                  | 497                      | 613                         | -116                     |
| 2019-2020 | 3            | 2                | 1                      | 126            | 87                 | 48                   | 7                   | 268                      | 791                         | -523                     |
| 2020-2021 | 8            | 10               | -2                     | 228            | 291                | 84                   | 9                   | 612                      | 840                         | -228                     |
| 2021-2022 | 18           | 11               | 7                      | 597            | 512                | 59                   | 42                  | 1,210                    | 721                         | 489                      |
| 2022-2023 | 4            | 6                | -2                     | 133            | 118                | 22                   | 89                  | 362                      | 711                         | -349                     |
| Average   | 7            | 7                | 0                      | 249            | 224                | 83                   | 33                  | 590                      | 735                         | -145                     |